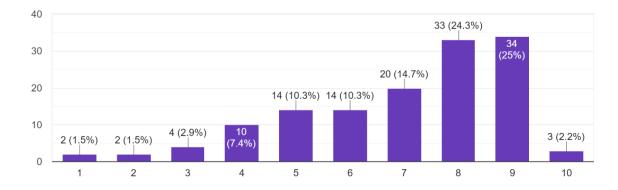

#### How do you rate taste of Breakfast? 136 responses

How do you rate quantity of Breakfast? 136 responses