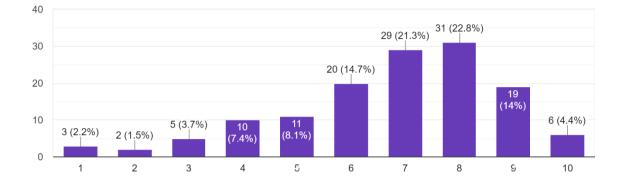

#### How do you rate taste of Breakfast? 136 responses

How do you rate quantity of Breakfast? 136 responses