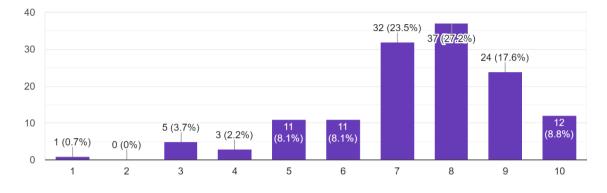

r | Second<br>Year | Third<br>Year | Grand<br>Total |
| Alinchal Hostel                               | 26            | 22             | 6             | 54             |
| Campus Hostel - Commerce and Management Block | 37            |                |               | 37             |
| Campus Hostel - Guest House                   | 12            | 1              |               | 13             |
| Campus Hostel - Main Block                    |               | 9              |               | 9              |
| Pambla Hostel                                 |               | 23             |               | 23             |
| Grand Total                                   | 74            | 55             | 6             | 136            |

#### HOSTEL

How do you rate hostel facility?





#### AREAS OF IMPROVEMENT (IF ANY)

#### **GIRLS HOSTEL**

- "#We need infrastructural development in washing area.
- #Quality of food can be improved more. Most of the curries are with more water.
- #We need study table and chair. Even if we utilize other areas, only 5or 6 can study.There are 8 people in a room. So study table and chair is must.
- "•Improve the quality of food.
- •Different rules for boys and girls.
- •Girls hostel students also want time for
- Gym, cycling, library and other college facilities.
- "1.Study rooms are necessary, if it is difficult to provide one, necessary study facilities like chairs and tables should be made available.Studies of students should be made an important priority.
- 2.hygene issues(very poor in the laundry area),tables are not clean where we